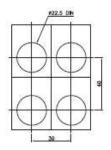

The Ø 22.5 P4 Clip on series control devices can be fixed in any position on panels of 1 to 5 mm thickness.

We recommend minimum fixing centres of

30mm X 40mm. However, the dimensions and configuration should be decided on the basis of the application.