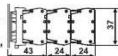

The Ø 22.5 P4 Clip on series control devices can be fixed in any position on panels of 1 to 5 mm thickness.

We recommend minimum fixing centres of

30mm X 40mm. However, the dimensions and configuration should be decided on the basis of the application.