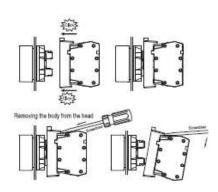

The actuators, and the lense assemblies snap fit on the holding bracket.

Details of the assembly shown in diagram,